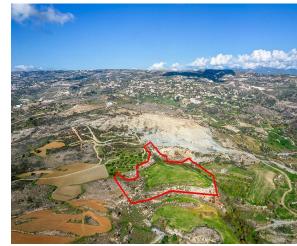

# **Description**

The property is an agricultural field in Armou. It is located 1km from Agia Marinouda industrial area and 2km from Konia. The field has an area of 16,389sqm. It offers nice views of the surrounding region, the sea and easy access to the highway.