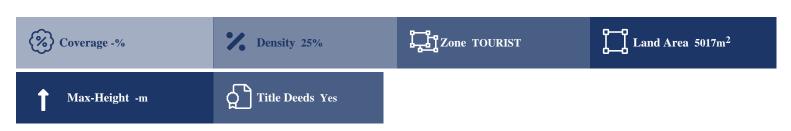

## **Description**

Field in Gialia Village. It has a regular shape and flat surface. The surrounding area has excellent natural characteristics, natural environment, rich archaeological treasures, mild and pleasant climate. The property lies within Planning Zone ?3? with a maximum building ratio of 25%, coverage ratio of 20%, on 2 floors and maximum height 7,00m. There is connection feasibility with the electric network of the area.