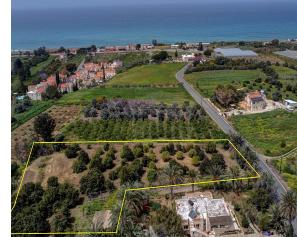

## **Description**

Field in Gialia Village. It has a regular shape and flat surface. The surrounding area has excellent natural characteristics, natural environment, rich archaeological treasures, mild and pleasant climate. The property lies within Planning Zone ?3? with a maximum building ratio of 25%, coverage ratio of 20%, on 2 floors and maximum height 7,00m. There is connection feasibility with the electric network of the area.