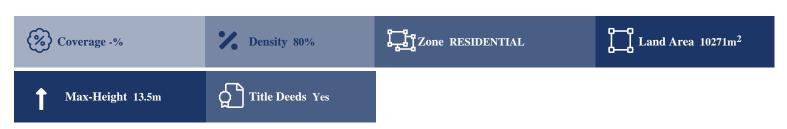

## **Description**

This asset is a field located in Agia Phylaxis area in Limassol municipality in Limassol District. The asset totals 10,271sqm and has an irregular shape with a sloping surface. The property is covered by all utility services (water, electricity, and telecommunication). The property falls within residential planning zone ??7 with 80% building density, 45% coverage, 3 floors and a maximum height of 13.5m.