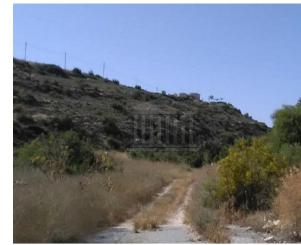

## **Description**

This asset is a field located in Agia Phylaxis area in Limassol municipality in Limassol District. The asset totals 10,271sqm and has an irregular shape with a sloping surface. The property is covered by all utility services (water, electricity, and telecommunication). The property falls within residential planning zone ??7 with 80% building density, 45% coverage, 3 floors and a maximum height of 13.5m.