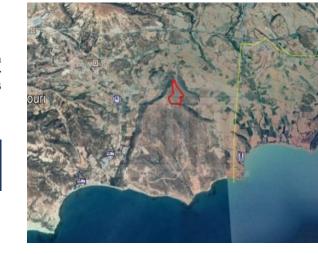

## **Description**

Field at Pissouri Village. The bay and surrounding area of Pissouri is one of the best tourist areas of Limassol, which in the last few years shows an intense development activity with the construction of hotels, tourist apartments and houses, villas and other tourist premises. It has an irregular shape and slightly sloping surface. The property lies within Planning Zone ?3? with a maximum building ratio of 25%, coverage ratio of 20%, on 3 floors, height 13,10m.