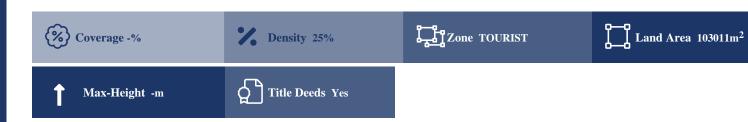

## **Description**

Field at Pissouri Village. The bay and surrounding area of Pissouri is one of the best tourist areas of Limassol, which in the last few years shows an intense development activity with the construction of hotels, tourist apartments and houses, villas and other tourist premises. It has an irregular shape and slightly sloping surface. The property lies within Planning Zone ?3? with a maximum building ratio of 25%, coverage ratio of 20%, on 3 floors, height 13,10m.

## **Property Details**

Water Available Electricity Available Asphalt Road Near Village Near City Centre Countryside view Yes
See view Yes
City view -