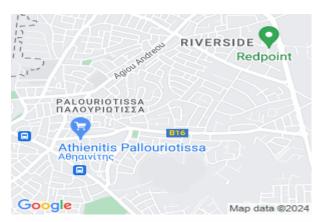

## Office Building In Palouriotissa, Nicosia

Office €595,000 \* Not Subject to VAT

DP14532/TMS90027

## **Description**

This asset is a two storey office building in Palouriotissa, Nicosia. The property comprises of an office building of c. 180sqm,a small office building of c. 70sqm, a small kitchen building, covered parking sheds and undeveloped land. The asset is located in a residential area of Palouriotissa between the two main commercial streets of the area. The area enjoys good accessibility to the center of Nicosia.