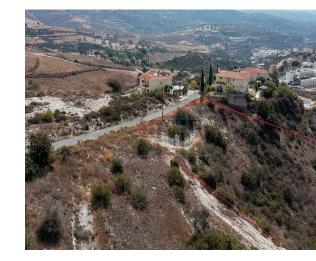

## **Description**

The asset is located at Peyia municipality and has an irregular shape with slope surface. The wider surrounding area is residential with mid-level houses. It has accessibility to municipality center and other areas of Paphos. The property lies within Planning Zone ?5 (RESIDENTIAL) with a maximum building ratio of 30%, coverage ratio of 20%, on 2 floors and maximum height of 8,30m. The property is covered by the utility services (electricity, water and telecommunication).