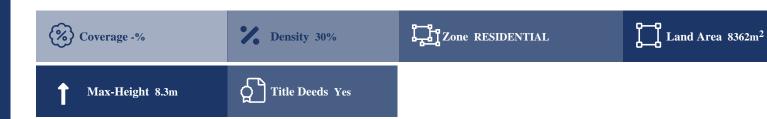

## **Description**

The asset is located at Peyia municipality and has an irregular shape with slope surface. The wider surrounding area is residential with mid-level houses. It has accessibility to municipality center and other areas of Paphos. The property lies within Planning Zone ?5 (RESIDENTIAL) with a maximum building ratio of 30%, coverage ratio of 20%, on 2 floors and maximum height of 8,30m. The property is covered by the utility services (electricity, water and telecommunication).

#### **Property Details**

| Water Available              | Yes |
|------------------------------|-----|
| <b>Electricity Available</b> | Yes |
| Asphalt Road                 | Yes |
| Near Village                 | Yes |
| <b>Near City Centre</b>      | -   |
| Countryside view             | -   |
| See view                     | Yes |
| City view                    | -   |