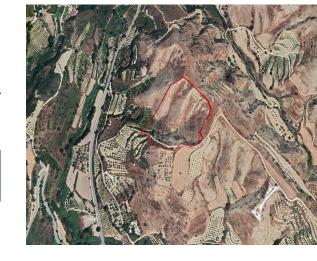

## **Description**

This property is a 2/3 share of an agricultural field in Giolou, Paphos. The asset is located approximately 1,4km of Giolou and 190m of the Paphos-Polis Chrysochous road. The land has an area of 23,635sqm (2/3 share of 35,452sqm) and benefits from 255m road frontage along an under registration road on its south border. There is no distribution agreement in place. The immediate area comprises of agricultural and undeveloped parcels of land. The asset falls within agricultural planning zone ?3 with 10% building density, 10% coverage, 2 floors and a maximum height of 8,3m.