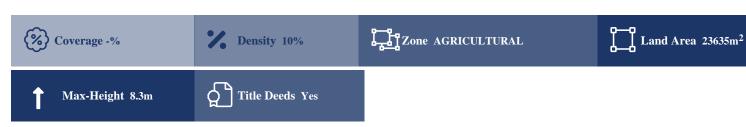

## **Description**

This property is a 2/3 share of an agricultural field in Giolou, Paphos. The asset is located approximately 1,4km of Giolou and 190m of the Paphos-Polis Chrysochous road. The land has an area of 23,635sqm (2/3 share of 35,452sqm) and benefits from 255m road frontage along an under registration road on its south border. There is no distribution agreement in place. The immediate area comprises of agricultural and undeveloped parcels of land. The asset falls within agricultural planning zone ?3 with 10% building density, 10% coverage, 2 floors and a maximum height of 8,3m.