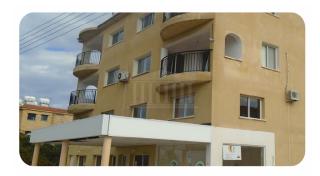

## Mixed-Use Building In Polis Chrysochous, Paphos

Mixed Use €495,000 \* Not Subject to VAT DP14620/TMS90087

Poli Chrysochous, Pafos, Cyprus Provinces

## Description

This asset is a mixed-use building in Polis Chrysochous, Paphos. The asset has a covered area of c. 628sqm and comprises: Four ground floor shops that consist of an open plan area on the ground floor and a storage room and toilets on the mezzanine. The first and second floor comprising of two one-bedroom and one two-bedroom apartments each. There is also a c. 345sqm basement that consists of parking spaces and storage rooms. The wider area of the property comprises of residential developments. The asset falls within residential planning zone ??6, with building density coefficient of 90%, coverage coefficient of 50%, in 2 floors and a maximum height of 10m.