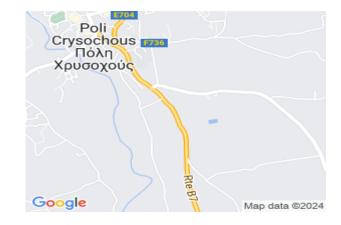

## Mixed-Use Building In Polis Chrysochous, Paphos

Mixed Use €495,000 \* Not Subject to VAT DP14620/TMS90087

Poli Chrysochous, Pafos, Cyprus Provinces

## Description

This asset is a mixed-use building in Polis Chrysochous, Paphos. The asset has a covered area of c. 628sqm and comprises: Four ground floor shops that consist of an open plan area on the ground floor and a storage room and toilets on the mezzanine. The first and second floor comprising of two one-bedroom and one two-bedroom apartments each. There is also a c. 345sqm basement that consists of parking spaces and storage rooms. The wider area of the property comprises of residential developments. The asset falls within residential planning zone ??6, with building density coefficient of 90%, coverage coefficient of 50%, in 2 floors and a maximum height of 10m.