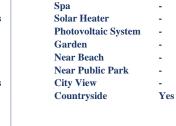

## **Property Details**

| Air Conditioning     |     | Guestroom           | -   |
|----------------------|-----|---------------------|-----|
| Alarm System         | -   | Basement            | Yes |
| Ensuite Toilet       | -   | Dining Room         | -   |
| Jacuzzi              |     | Barbeque Area       | -   |
| Central Heating      |     | Showroom            | -   |
| Fireplace            |     | <b>Raised Floor</b> | -   |
| Barbeque Area        |     | Storage room        | Yes |
| Swimming Pool        |     | Shower              |     |
| Double Glaze Windows | - 1 | Gym                 | -   |
| Roof Garden          | - 1 | Kitchen             |     |