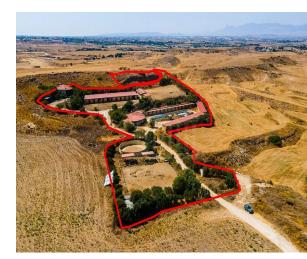

## Description

The property consists of two fields in Pano Deftera, Nicosia. The fields have a total land area of 18,517sqm. Within the fields, there is a horse stud breeding farm, auxiliary premises and a residence. The house consists of a living room, dining area, one-bedroom with a bathroom, and a covered veranda. It has a total covered area of 175sqm and 48sqm covered verandas. The total covered area for stables and other auxiliary premises is 1,240sqm. The stables were constructed in 1995, whereas the house in 2000 and the upper floor in 2010.

Land Area 18517m<sup>2</sup>

Google

Map data ©2024