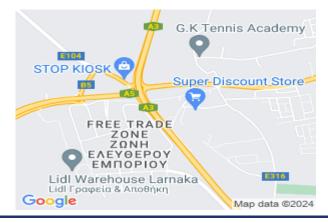

# Industrial Field In Aradippou, Larnaka Aradippou, Larnaka, Cyprus Provinces

## **Description**

The asset is located within Industrial Zone of Aradippou municipality. The property has a rectangular shape and a flat surface and is landlocked. It is close to the services and facilities of the wider area and enjoy good access. The property lies within planning zone ??3/?3?1 with a maximum building ratio of 100%, coverage ratio of 50%, on 2 floors. It is covered by all necessary authorities.