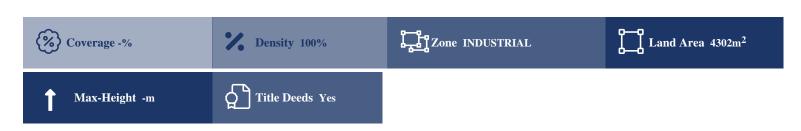

## **Description**

The asset is located within Industrial Zone of Aradippou municipality. The property has a rectangular shape and a flat surface and is landlocked. It is close to the services and facilities of the wider area and enjoy good access. The property lies within planning zone ??3/?3?1 with a maximum building ratio of 100%, coverage ratio of 50%, on 2 floors. It is covered by all necessary authorities.

#### **Property Details**

Water Available Electricity Available Asphalt Road Near Village Near City Centre Countryside view Yes
See view City view -