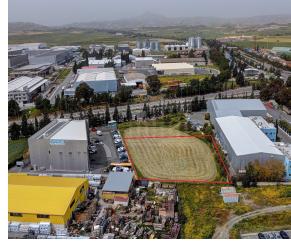

## **Description**

The asset is located within Industrial Zone of Aradippou municipality. The property has a rectangular shape and a flat surface and is landlocked. It is close to the services and facilities of the wider area and enjoy good access. The property lies within planning zone ??3/?3?1 with a maximum building ratio of 100%, coverage ratio of 50%, on 2 floors. It is covered by all necessary authorities.