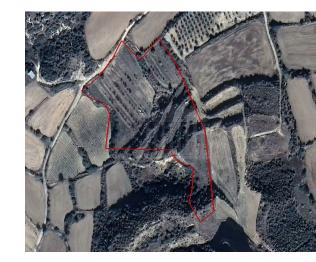

## **Description**

This property is field located in Pissouri, Limassol. The total area is 21,071sqm and planning zone: ?1 Building Density of 6 %, coverage coefficient 6 %, with maximum floors allowance: 2, Maximum Height: 8.3 m.

Land Area 21071m<sup>2</sup>

FIND OUT MORE: 80070008 CYPRUS Nicosia Office: 1st & 2nd Floor, 20 Katsoni Str. & Kyriakou Matsi Ave.1082, Nicosia, Cyprus | Email: info@delfiproperties.com.cy CYPRUS Paphos Office: 9, Achepans 2, Anavargos 8026 Paphos, Cyprus | Tel.: +357 26 010574 | Email: accounts@delfiproperties.com, info@delfiproperties.com, info@delfiproperties.com, info@delfiproperties.com.cy