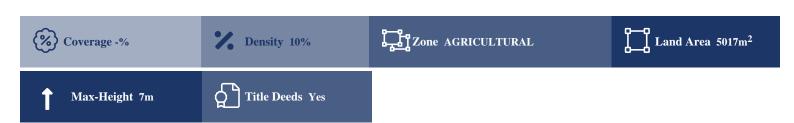

## **Description**

The property is an agricultural field of 5017 in Mesa Chorio, Paphos. It has a regular shape with slightly sloping surface and access to a public rural road. The property lies within agricultural zone ??4 with density 10%, coverage ratio of 10% and height 7m. The property is covered by the utility services (electricity, water and telecommunication).