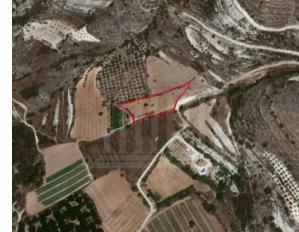

## **Description**

The property is an agricultural field of 5017 in Mesa Chorio, Paphos. It has a regular shape with slightly sloping surface and access to a public rural road. The property lies within agricultural zone ??4 with density 10%, coverage ratio of 10% and height 7m. The property is covered by the utility services (electricity, water and telecommunication).