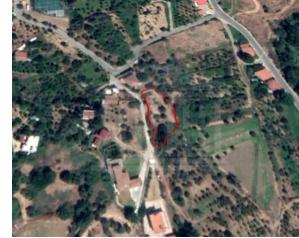

# Residential Field, Temvria, Nicosia Temvria, Nicosia, Cyprus Provinces

## **Description**

The asset is a residential field, located at Temvria village, Nicosia.It has an irregular shape with even surface and access to a public road with approximately 52m frontage. The property lies within Planning Zone H2 (RESIDENTIAL) with a maximum building ratio of 90%, coverage ratio of 50%, on 2 floors and height 8.30m.