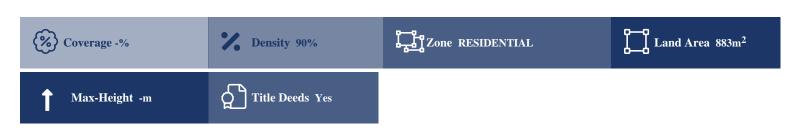

## **Description**

The asset is a residential field, located at Temvria village, Nicosia.It has an irregular shape with even surface and access to a public road with approximately 52m frontage. The property lies within Planning Zone H2 (RESIDENTIAL) with a maximum building ratio of 90%, coverage ratio of 50%, on 2 floors and height 8.30m.