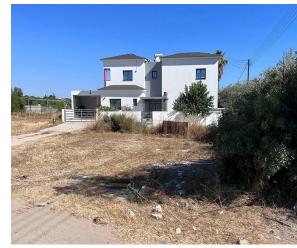

# **Description**

The property is 1/4 Share of a residential field (with buildings) in Yeroskipou Municipality. The immediate area of the property consists of residential developments with detached houses and blocks of flats of various ages. The total area is 5,675 (25% of 1418 m2) and the Planning zone is ??9, Building density 40%, coverage 25%, 2 floors (10m).