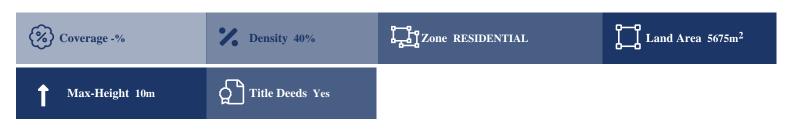

# **Description**

The property is 1/4 Share of a residential field (with buildings) in Yeroskipou Municipality. The immediate area of the property consists of residential developments with detached houses and blocks of flats of various ages. The total area is 5,675 (25% of 1418 m2) and the Planning zone is ??9, Building density 40%, coverage 25%, 2 floors (10m).