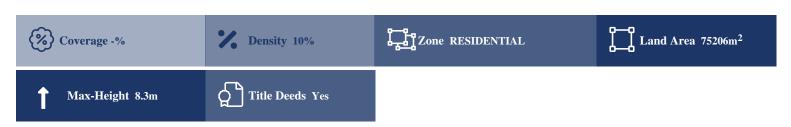

# **Description**

The two fields are adjacent to each other and are located at a distance of 1100 meters northwest of the center of Koili village. The property offers a nice view of the surrounding area. The total area measures 75206 m2. The Zone is ??9, building coefficient 10%, coverage 10%, 2 floors (8,3m), 92% percentage. And the second is Zone ?3, building coefficient 1%, coverage 1%, 1 floor (5m), 8% percentage.