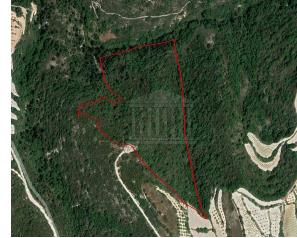

# **Description**

The two fields are adjacent to each other and are located at a distance of 1100 meters northwest of the center of Koili village. The property offers a nice view of the surrounding area. The total area measures 75206 m2. The Zone is ??9, building coefficient 10%, coverage 10%, 2 floors (8,3m), 92% percentage. And the second is Zone ?3, building coefficient 1%, coverage 1%, 1 floor (5m), 8% percentage.