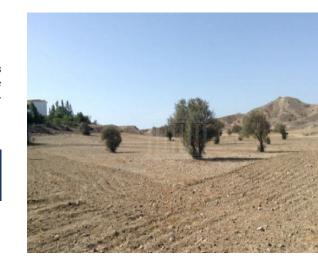

## **Description**

This asset is a field in Latsia village, Nicosia. The field has an irregular shape with a sloping surface. The area of the field is 22,176sqm and is landlocked. The immediate area comprises of residential developments as well as undeveloped parcels of land. The asset has the potential to be covered by all utility services (water, electricity and telecommunication)., Located 112m west of Macedonia Street, 460m west of the Nicosia - Limassol motorway and 630m southwest of the University of Cyprus campus.