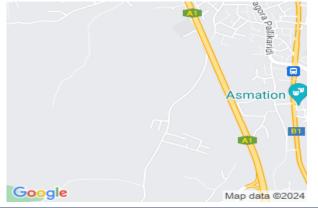

## **Description**

This asset is a field in Latsia village, Nicosia. The field has an irregular shape with a sloping surface. The area of the field is 22,176sqm and is landlocked. The immediate area comprises of residential developments as well as undeveloped parcels of land. The asset has the potential to be covered by all utility services (water, electricity and telecommunication)., Located 112m west of Macedonia Street, 460m west of the Nicosia - Limassol motorway and 630m southwest of the University of Cyprus campus.