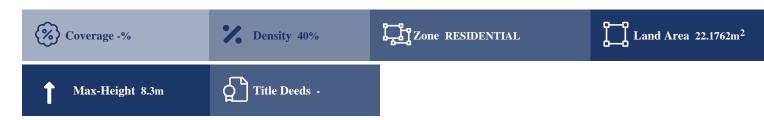

## **Description**

This asset is a field in Latsia village, Nicosia. The field has an irregular shape with a sloping surface. The area of the field is 22,176sqm and is landlocked. The immediate area comprises of residential developments as well as undeveloped parcels of land. The asset has the potential to be covered by all utility services (water, electricity and telecommunication)., Located 112m west of Macedonia Street, 460m west of the Nicosia - Limassol motorway and 630m southwest of the University of Cyprus campus.

### **Property Details**

Water Available Electricity Available Asphalt Road Near Village Near City Centre Countryside view Yes
See view City view Yes