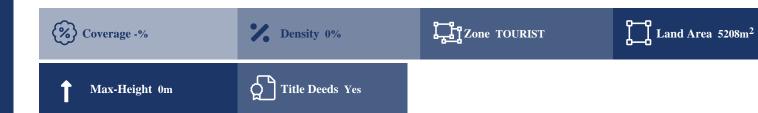

## **Description**

The property is 1/4 Share field in Sotira approx. 300m south of Larnaca to Agia Napa motorway (A3), approx. 250m north of the seafront and approx. 2.5km northwest of Agia Napa Marina. The surrounding area consists of touristic residential developments, mainly houses and vacant unutilised land. The asset has total area 5,208sqm. (Area for sale 1,302 sqm) and Planning zone ?2?, Building density of 40%, coverage coefficient 20%, with maximum allowance of 13.10m height, 3 floors allowance.