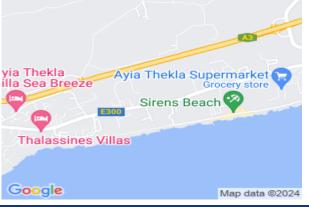

## **Description**

The property is 1/4 Share field in Sotira approx. 300m south of Larnaca to Agia Napa motorway (A3), approx. 250m north of the seafront and approx. 2.5km northwest of Agia Napa Marina. The surrounding area consists of touristic residential developments, mainly houses and vacant unutilised land. The asset has total area 5,208sqm. (Area for sale 1,302 sqm) and Planning zone ?2?, Building density of 40%, coverage coefficient 20%, with maximum allowance of 13.10m height, 3 floors allowance.