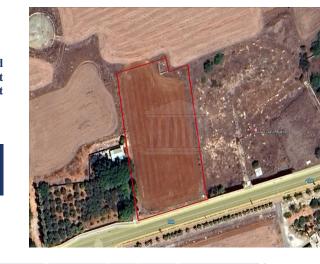

## **Description**

The property is 1/4 Share field in Sotira approx. 300m south of Larnaca to Agia Napa motorway (A3), approx. 250m north of the seafront and approx. 2.5km northwest of Agia Napa Marina. The surrounding area consists of touristic residential developments, mainly houses and vacant unutilised land. The asset has total area 5,208sqm. (Area for sale 1,302 sqm) and Planning zone ?2?, Building density of 40%, coverage coefficient 20%, with maximum allowance of 13.10m height, 3 floors allowance.