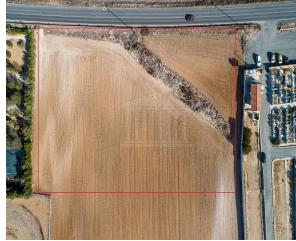

## **Description**

The asset is an agricultural field at Kato Deutera, Nicosia. It has a rectangular shape with even surface and access to a public road with approximately 105m of frontage. The property lies within Planning Zone ?3 (Agricultural) with a maximum building ratio of 10%, coverage ratio of 10%, on 2 floors and height 8.30m.