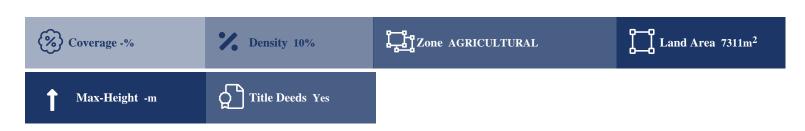

## **Description**

The asset is an agricultural field at Kato Deutera, Nicosia. It has a rectangular shape with even surface and access to a public road with approximately 105m of frontage. The property lies within Planning Zone ?3 (Agricultural) with a maximum building ratio of 10%, coverage ratio of 10%, on 2 floors and height 8.30m.