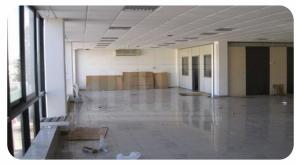

## Description

The property located at Ayios Athanasios industrial area and benefits of a road frontage of 48m. The property consists of semi-basement, ground floor, offices and mezzanine. The property lies within Planning Zone ??2 (government industrial area) with a maximum building ratio of 90%, coverage ratio of 60%, on 2 floors.