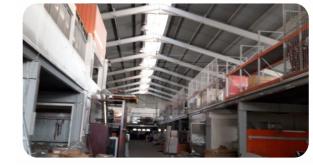

## Description

The property located at Ayios Athanasios industrial area and benefits of a road frontage of 48m. The property consists of semi-basement, ground floor, offices and mezzanine. The property lies within Planning Zone ??2 (government industrial area) with a maximum building ratio of 90%, coverage ratio of 60%, on 2 floors.

## **Property Details**

| -   | Guestroom               |
|-----|-------------------------|
| Yes | Basement                |
| -   | Dining Room             |
| -   | Barbeque Area           |
| -   | Showroom                |
| -   | Raised Floor            |
| -   | Storage room            |
| -   | Shower                  |
| -   | Gym                     |
| -   | Kitchen                 |
|     | Yes<br>-<br>-<br>-<br>- |