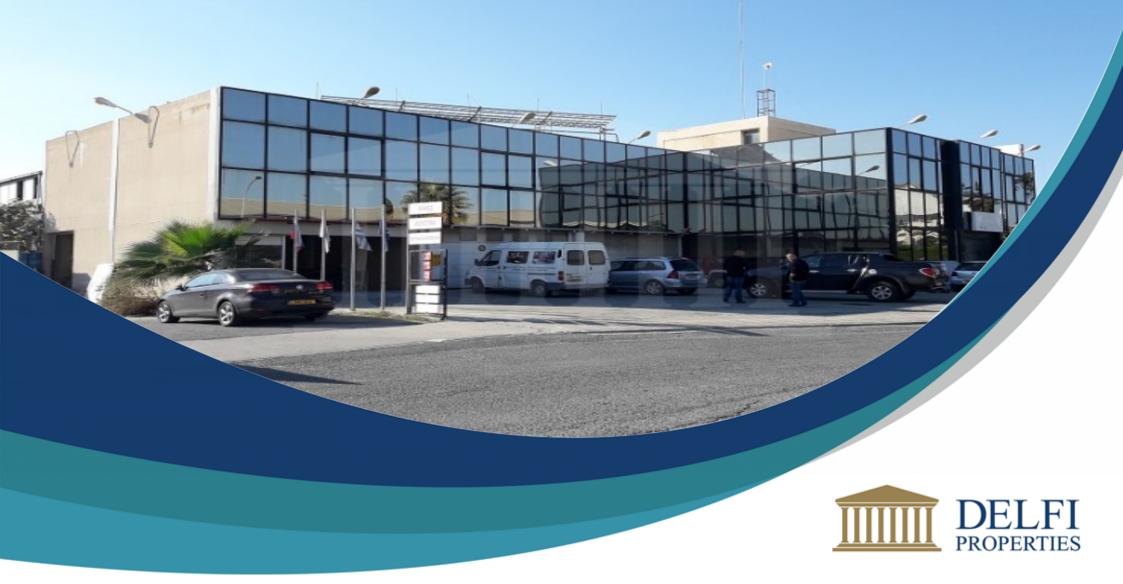

## **Industrial Warehouse In Ayios Athanasios, Limassol**

Warehouse €0 \* Not Subject to VAT DP01482/PA\_0046

Agios Athanasios, Limassol, Cyprus Provinces

## Description

The property located at Ayios Athanasios industrial area and benefits of a road frontage of 48m. The property consists of semi-basement, ground floor, offices and mezzanine. The property lies within Planning Zone ??2 (government industrial area) with a maximum building ratio of 90%, coverage ratio of 60%, on 2 floors.