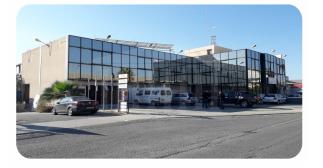

## **Industrial Warehouse In Ayios Athanasios, Limassol**

Warehouse €0 \* Not Subject to VAT DP01482/PA\_0046

Agios Athanasios, Limassol, Cyprus Provinces

## Description

The property located at Ayios Athanasios industrial area and benefits of a road frontage of 48m. The property consists of semi-basement, ground floor, offices and mezzanine. The property lies within Planning Zone ??2 (government industrial area) with a maximum building ratio of 90%, coverage ratio of 60%, on 2 floors.