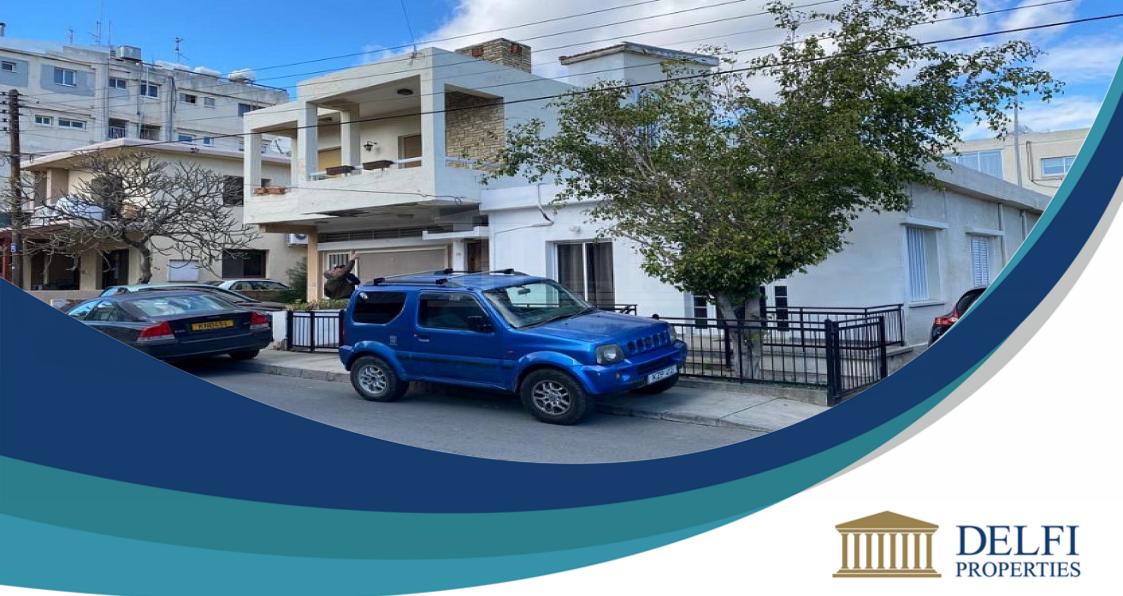

## **Residential Building In Omonia, Limassol**

Residential Building €555,000 \* Not Subject to VAT DP14782/DRE\_8165

Limassol, Limassol, Cyprus Provinces

## Description

This is a residential building in a prime location just off Omonia Avenue, Limassol. The building is located near the new port and is close to all amenities including supermarkets, restaurants, pharmacies, the beach etc. Which can all be found nearby. The building consists of a semi-detached Two-Bedroom house, a commercial shop and a self-contained annex on the ground-floor. The first floor consists of an extensive Three-bedroom apartment. Semi-Detached ground-floor house with 77 square meters covered area, Two Bedrooms, 1 main bathroom with WC, 5 square meters' veranda, covered parking. Spacious commercial shop of 92 square meters covered area and 1 WC and uncovered parking. The self-contained annex is approximately 35 square meters with one bedroom, bathroom, kitchen and dining area. The upper House on the first floor is exactly above the shop and its 97 square meters covered area with 15 square meter veranda with 1 main bathroom with 2 WC. The building is developed on 477 square meters of Land, with 100% Building Density, 50 % Coverage, 3 Floors with maximum 13,5 meters in heights. Very suitable to develop a block of apartments in one of the most prime areas of Limassol City.