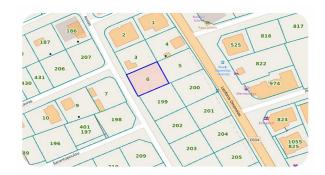

## Description

This is a residential building in a prime location just off Omonia Avenue, Limassol. The building is located near the new port and is close to all amenities including supermarkets, restaurants, pharmacies, the beach etc. Which can all be found nearby. The building consists of a semi-detached Two-Bedroom house, a commercial shop and a self-contained annex on the ground-floor. The first floor consists of an extensive Three-bedroom apartment. Semi-Detached ground-floor house with 77 square meters covered area, Two Bedrooms, 1 main bathroom with WC, 5 square meters' veranda, covered parking. Spacious commercial shop of 92 square meters covered area and 1 WC and uncovered parking. The self-contained annex is approximately 35 square meters with one bedroom, bathroom, kitchen and dining area. The upper House on the first floor is exactly above the shop and its 97 square meters covered area with 15 square meter veranda with 1 main bathroom with 2 WC. The building is developed on 477 square meters of Land, with 100% Building Density, 50 % Coverage, 3 Floors with maximum 13,5 meters in heights. Very suitable to develop a block of apartments in one of the most prime areas of Limassol City.