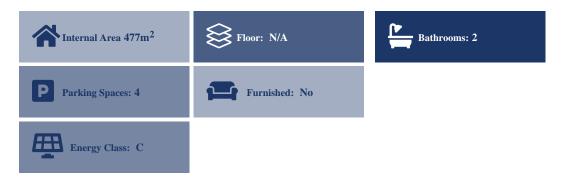

## Description

This is a residential building in a prime location just off Omonia Avenue, Limassol. The building is located near the new port and is close to all amenities including supermarkets, restaurants, pharmacies, the beach etc. Which can all be found nearby. The building consists of a semi-detached Two-Bedroom house, a commercial shop and a self-contained annex on the ground-floor. The first floor consists of an extensive Three-bedroom apartment. Semi-Detached ground-floor house with 77 square meters covered area, Two Bedrooms, 1 main bathroom with WC, 5 square meters' veranda, covered parking. Spacious commercial shop of 92 square meters covered area and 1 WC and uncovered parking. The self-contained annex is approximately 35 square meters with one bedroom, bathroom, kitchen and dining area. The upper House on the first floor is exactly above the shop and its 97 square meters covered area with 15 square meter veranda with 1 main bathroom with 2 WC. The building is developed on 477 square meters of Land, with 100% Building Density, 50 % Coverage, 3 Floors with maximum 13,5 meters in heights. Very suitable to develop a block of apartments in one of the most prime areas of Limassol City.