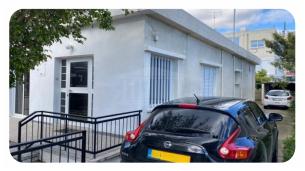

## **Residential Building In Omonia, Limassol**

Residential Building €555,000 \* Not Subject to VAT DP14782/DRE\_8165

Limassol, Limassol, Cyprus Provinces

## Description

This is a residential building in a prime location just off Omonia Avenue, Limassol. The building is located near the new port and is close to all amenities including supermarkets, restaurants, pharmacies, the beach etc. Which can all be found nearby. The building consists of a semi-detached Two-Bedroom house, a commercial shop and a self-contained annex on the ground-floor. The first floor consists of an extensive Three-bedroom apartment. Semi-Detached ground-floor house with 77 square meters covered area, Two Bedrooms, 1 main bathroom with WC, 5 square meters' veranda, covered parking. Spacious commercial shop of 92 square meters covered area and 1 WC and uncovered parking. The self-contained annex is approximately 35 square meters with one bedroom, bathroom, kitchen and dining area. The upper House on the first floor is exactly above the shop and its 97 square meters covered area with 15 square meter veranda with 1 main bathroom with 2 WC. The building is developed on 477 square meters of Land, with 100% Building Density, 50 % Coverage, 3 Floors with maximum 13,5 meters in heights. Very suitable to develop a block of apartments in one of the most prime areas of Limassol City.