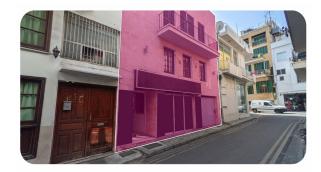

## **Description**

The asset concerns a mixed use building and a 78 sq.m. field, located in Trypiotis, (old town) Nicosia. The asset with Reg.No. 1/4645 concerns the mix use building, consisting of a 235 sq.m basement, 120 sq.m. ground floor, 87 sq.m. mezzanine and 2 upper floors consisting of 10 studio apartments in total. The asset with Reg.No 1/1110 is a plot, extending to about 78 sq.m. in total. The property has a rectangular shape and a flat surface. It abuts with Apollonos Street, along its northern border with a frontage of approx. 10m. The assets are located approximately 150m northwest from Eleftheria square, approximately 330m southeast from The Cyprus Museum and approximately 330m southeast from Ledras Parking. This property consists of: Property with registration number 1/1110, extending to approximately 78 sq.m. in total and falls within Zone??-?, with a building coefficient of 140%, coverage of 70%, and permission for 2 floors (8m) of construction. Property with registration number 1/1110, extending to approximately 201 sq.m. in total and falls within a duel Zone??-?, (58%) with a building coefficient of 140%, coverage of 70%, and permission for 2 floors (8m) of construction and Zone??-?? (42%), with a building coefficient of 160%, coverage of 70%, and permission for 3 floors (11.5m) of construction.