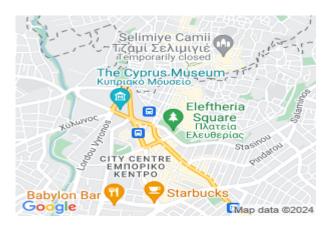

## **Description**

The asset concerns a mixed use building and a 78 sq.m. field, located in Trypiotis, (old town) Nicosia. The asset with Reg.No. 1/4645 concerns the mix use building, consisting of a 235 sq.m basement, 120 sq.m. ground floor, 87 sq.m. mezzanine and 2 upper floors consisting of 10 studio apartments in total. The asset with Reg.No 1/1110 is a plot, extending to about 78 sq.m. in total. The property has a rectangular shape and a flat surface. It abuts with Apollonos Street, along its northern border with a frontage of approx. 10m. The assets are located approximately 150m northwest from Eleftheria square, approximately 330m southeast from The Cyprus Museum and approximately 330m southeast from Ledras Parking. This property consists of: Property with registration number 1/1110, extending to approximately 78 sq.m. in total and falls within Zone??-?, with a building coefficient of 140%, coverage of 70%, and permission for 2 floors (8m) of construction. Property with registration number 1/1110, extending to approximately 201 sq.m. in total and falls within a duel Zone??-?, (58%) with a building coefficient of 140%, coverage of 70%, and permission for 2 floors (8m) of construction and Zone??-?? (42%), with a building coefficient of 160%, coverage of 70%, and permission for 3 floors (11.5m) of construction.