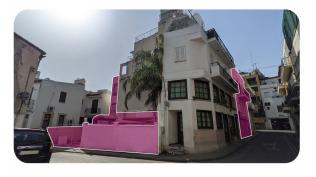

## **Description**

The asset concerns a mixed use building and a 78 sq.m. field, located in Trypiotis, (old town) Nicosia. The asset with Reg.No. 1/4645 concerns the mix use building, consisting of a 235 sq.m basement, 120 sq.m. ground floor, 87 sq.m. mezzanine and 2 upper floors consisting of 10 studio apartments in total. The asset with Reg.No 1/1110 is a plot, extending to about 78 sq.m. in total. The property has a rectangular shape and a flat surface. It abuts with Apollonos Street, along its northern border with a frontage of approx. 10m. The assets are located approximately 150m northwest from Eleftheria square, approximately 330m southeast from The Cyprus Museum and approximately 330m southeast from Ledras Parking. This property consists of: Property with registration number 1/1110, extending to approximately 78 sq.m. in total and falls within Zone??-?, with a building coefficient of 140%, coverage of 70%, and permission for 2 floors (8m) of construction. Property with registration number 1/1110, extending to approximately 201 sq.m. in total and falls within a duel Zone??-?, (58%) with a building coefficient of 140%, coverage of 70%, and permission for 2 floors (8m) of construction and Zone??-?? (42%), with a building coefficient of 160%, coverage of 70%, and permission for 3 floors (11.5m) of construction.