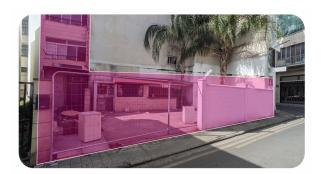

## **Description**

The asset concerns a mixed use building and a 78 sq.m. field, located in Trypiotis, (old town) Nicosia. The asset with Reg.No. 1/4645 concerns the mix use building, consisting of a 235 sq.m basement, 120 sq.m. ground floor, 87 sq.m. mezzanine and 2 upper floors consisting of 10 studio apartments in total. The asset with Reg.No 1/1110 is a plot, extending to about 78 sq.m. in total. The property has a rectangular shape and a flat surface. It abuts with Apollonos Street, along its northern border with a frontage of approx. 10m. The assets are located approximately 150m northwest from Eleftheria square, approximately 330m southeast from The Cyprus Museum and approximately 330m southeast from Ledras Parking. This property consists of: Property with registration number 1/1110, extending to approximately 78 sq.m. in total and falls within Zone??-?, with a building coefficient of 140%, coverage of 70%, and permission for 2 floors (8m) of construction. Property with registration number 1/1110, extending to approximately 201 sq.m. in total and falls within a duel Zone??-?, (58%) with a building coefficient of 140%, coverage of 70%, and permission for 2 floors (8m) of construction and Zone??-?? (42%), with a building coefficient of 160%, coverage of 70%, and permission for 3 floors (11.5m) of construction.