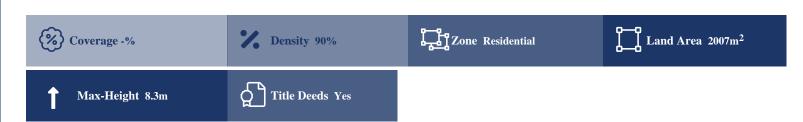

## **Description**

The property is 50% share, extending to about 2,007 sq.m, of a residential field of 4,014 sq.m. in total. The asset is located approximately 13.6km from the motorway and approximately 35 m. north of the lake of Lythrodonta. The property falls within Zone H2, with a building coefficient of 90%, coverage of 50%, and permission for 2 floors 8.3m of construction.