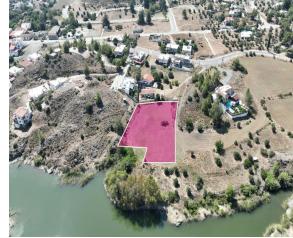

## **Description**

The property is 50% share, extending to about 2,007 sq.m, of a residential field of 4,014 sq.m. in total. The asset is located approximately 13.6km from the motorway and approximately 35 m. north of the lake of Lythrodonta. The property falls within Zone H2, with a building coefficient of 90%, coverage of 50%, and permission for 2 floors 8.3m of construction.